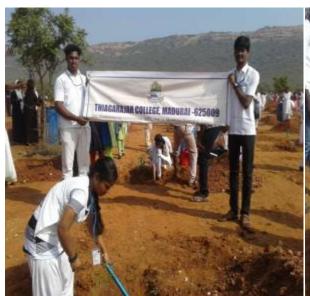

## National Service Scheme

Report of Tree plantation activity at Melavadakoor area on 05.09.2017 by NSS Unit 62

Melavadakoor village & Thirumanapathi area is about 20 km from our college and comes under sakkudi panchayat. This village is adopted by our college from 2017 by NSS unit-62. About 85 volunteers of our unit collected about 500 tree saplings from the forest department office, Sivagangai and planted around the village proud and school premises.