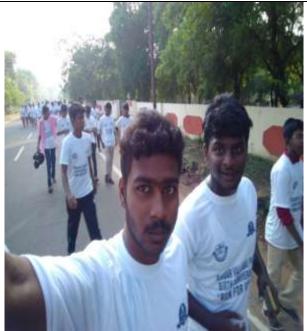

## National Service Scheme

Report of A Rally on Run for Unity held on 29,10,2017

NSS Unit 63 of Thiagarajar College, Madurai attended a Rally on Run for Unity which was organised by Madurai Kamaraj University, Madurai on 29.10.2017 at Race Course, Madurai. The Rally started at Race Course and ended at Thamukkam Ground to commemorate the birth anniversary of Sardar Vallabhbhai Patel to reminisce his meritorious service to the society.