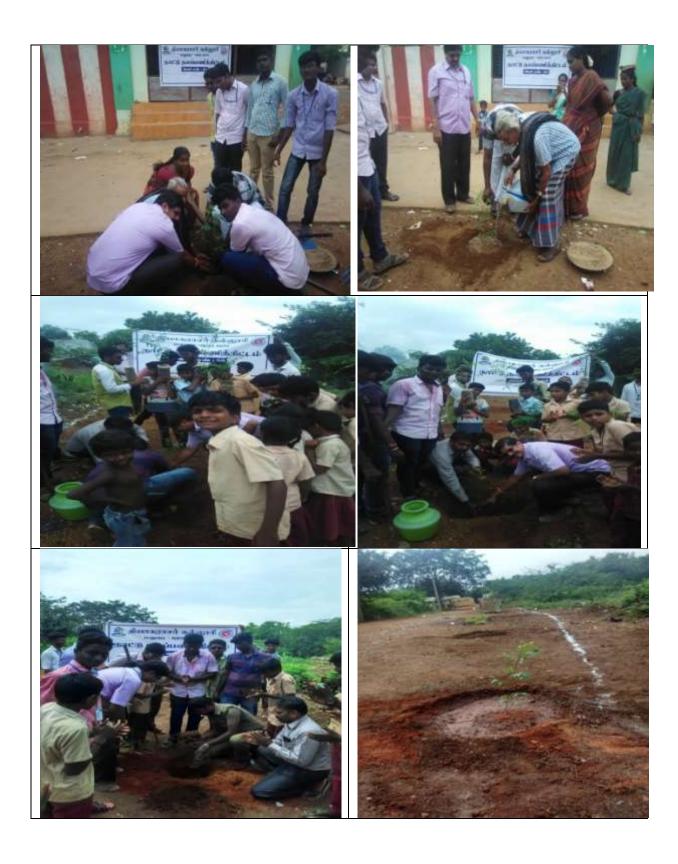

## National Service Scheme

Report of Tree Plantation at LKB Nagar on 13.10,2017

NSS Unit 63 of Thiagarajar College, Madurai organized a Tree Plantation Programme in the adopted Village, LKB Nagar, Sakkimangalam on 13.10.2017. The Volunteers of the NSS Unit No. 63 planted 50 saplings in the village to bring out the habit of growing and watering plants and trees in order to lay strong foundation in the minds of the existing people for future generation.

Respectived Sis,

Sub: Tree plantation - Sakkindylvillage regent- &

Conduct tree plantation programme at Sakkimangalam Village on 13.10.2017.

Thank Ym

Your faithfully

| Sl.No | Name of the Programme | Place              | Date       | No.of. Students. |
|-------|-----------------------|--------------------|------------|------------------|
| 12.   | Dengu Awareness       | Teppakkulam and    | 21.10.2017 | 200              |
|       | Program               | KurivikkaranSalai, |            |                  |
|       |                       | Madurai, TN        |            |                  |