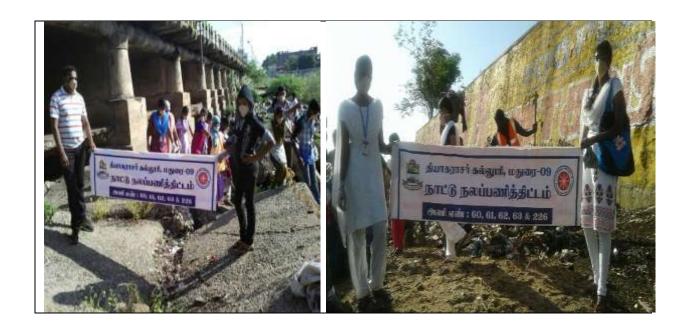

## National Service Scheme

Report of the Extension Activity on Vaigai Cleaning Programme held on 17.6.2017

Vaigal Cleaning Campaign was organized by Madural Corporation and the District Administration, our 100 NSS Volunteers and Programme Officers of Thiagarajar College engaged in a 'Vaigal Clean Drive' on 17.6.2017. To clean Vaigal River is to keep our environment clean and tidy by which communicable diseases like Cholera, Typhoid, Dysentery, Dengue, etc., would be avoided as there have been innumerable residents dwelling either side on the bank of the river Vaigal.