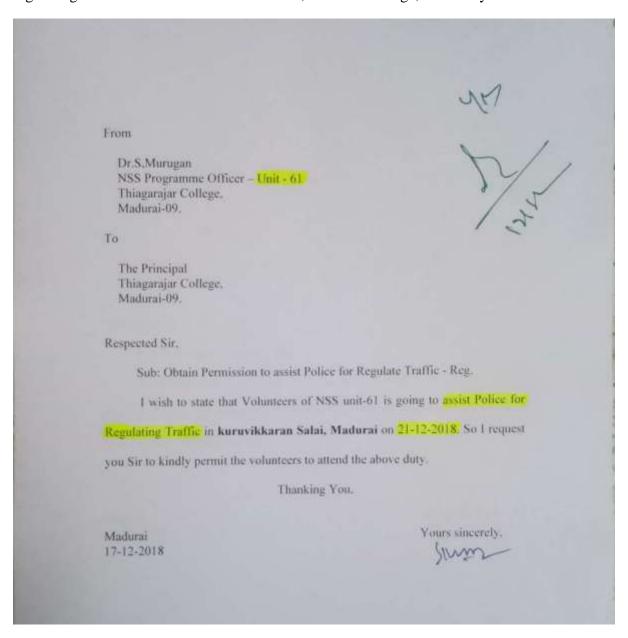

## PART V ACTIVITIES – SOCIAL SERVICE LEAGUE

## Report of the Extension Activity held on 21-12-2018

The NSS Unit 61 of Thiagarajar College, as part of its initiatives to help the public of Madurai, periodically deputes its cadets to assist the Police department in regulating the traffic. On 21.01.2018, 47 NSS students from Unit 61 were deputed to assist the Police in regulating the traffic near KuruvikkaranSalai, near our College, in the city