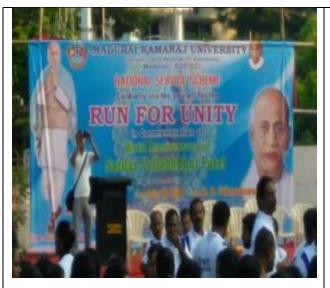

## National Service Scheme

Report of A Rally on Run for Unity held on 29,10,2017

NSS Unit 63 of Thiagarajar College, Madurai attended a Rally on Run for Unity which was organised by Madurai Kamaraj University, Madurai on 29.10.2017 at Race Course, Madurai. The Rally started at Race Course and ended at Thamukkam Ground to commemorate the birth anniversary of Sardar Vallabhbhai Patel to reminisce his meritorious service to the society.