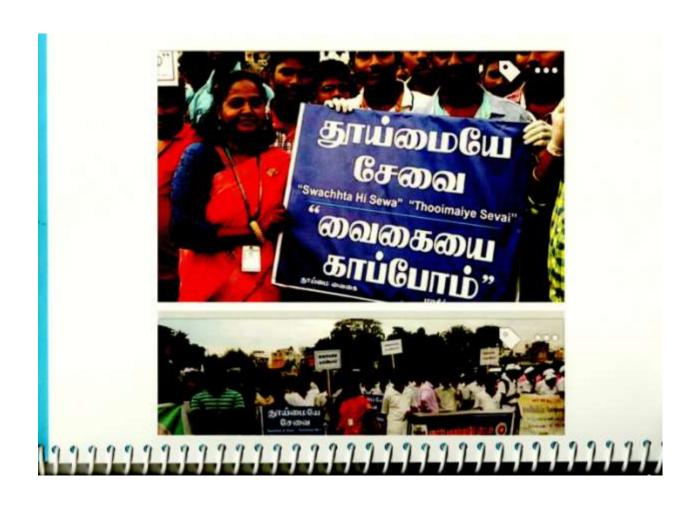

#### National Service Scheme

Report of Extension Activity on Swachhta Hi Seva Clean Vaigai held on 28.09.2017

A Mass cleaning drive of the Vaigai Riverbed on 28.09.2017, as part of the Swachhta Hi Seva drive, was conducted by the district administration and Madurai Corporation. 450 NSS Volunteers took part in this drive to keep the riverbed of Vaigai clean and free of garbage.