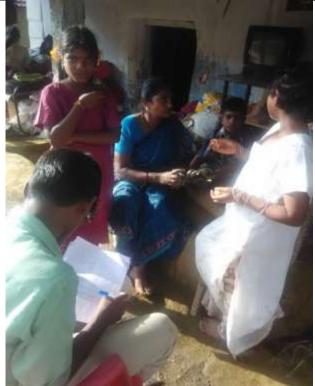

## National Service Scheme

Report of Socio-Economic Survey held on 30.8.2017

NSS Unit 63 of Thiagarajar College, Madurai organised a Socio-Economic Survey at Annal Sathya Nagar, Sakkimangalam on 30.8.2017. This survey in the adopted village was arranged to know about the personal details of the residents in terms of educational background, senior citizens, employees, unemployed people, self-employed persons, home-makers, no of schools, toilet facilities, bank(s), water facilities, electricity, caring domestic animals, etc., Further, it brought out the first hand information to the NSS Volunteers and the residents' immediate needs.

## Report of Socio-Economic Survey held on 15.9.2017

NSS Unit 63 of Thiagarajar College, Madural organised a Socio-Economic Survey at L. K. B. Nagar, Sakkimangalam on 15.9.2017. This survey in the adopted village was arranged to know about the personal details of the residents in terms of educational background, senior citizens, employees, unemployed people, self-employed persons, home-makers, no of schools, toiler facilities, bank(s), water facilities, electricity, caring domestic animals, etc., Further, it brought out the first hand information to the NSS Volunteers and the residents' immediate needs.