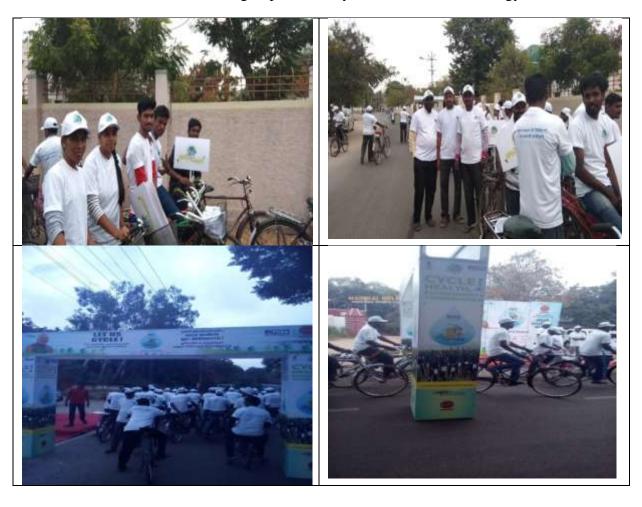

## SAKSHSAM CYCLOTHON

To create awareness on efficient use of petroleum products by the public, "SAKSHAM CYCLOTHON" was organised by Oil and Gas Conservation on 31.12.2017 under the aegis of the Ministry of Petroleum and Natural Gas. NSS volunteers took part in this event with their cycles that started at Race Course, Madurai ended at Teppakulam, Madurai.

The objective of this cyclothon focused on the consumers who could avoid long idling of the engine, buying premium petrol, should keep tires inflated to the correct pressure, should encourage drivers to observe posted speed limits, etc. as our countries demand for petroleum products had been hitting records. Most importantly, the public were motivated to use public transport and non-mechanised mode of transport such as cycling.

In this connection, NCC Cadets helped the physically challenged volunteers who participated in this societal related rally. At the same time, this cycle rally received huge and mass attention and in turn sensitized all groups of society on conservation of energy.