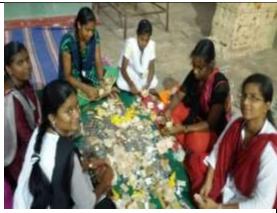

க்கிரவிடப்பத்திறது.)

| Sl.No | Name of the Programme    | Place          | Date      | No.of. Students. |
|-------|--------------------------|----------------|-----------|------------------|
| 7.    | Socio-Economic Survey at | Sakkimangalam, | 15.9.2017 | 12               |
|       | LKB Nagar                | Madurai, TN    |           |                  |

## Report of Socio-Economic Survey held on 15.9.2017

NSS Unit 63 of Thiagarajar College, Madural organised a Socio-Economic Survey at L. K. B. Nagar, Sakkimangalam on 15.9.2017. This survey in the adopted village was arranged to know about the personal details of the residents in terms of educational background, senior citizens, employees, unemployed people, self-employed persons, home-makers, no of schools, toiler facilities, bank(s), water facilities, electricity, caring domestic animals, etc., Further, it brought out the first hand information to the NSS Volunteers and the residents' immediate needs.