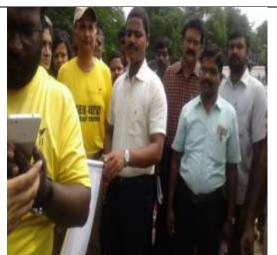

## National Service Scheme

Report of the Human Chain on Child Abuse and Child Trafficking at Teppakulam held on 14.09.2017

A Human Chain on Child Abuse and Child Trafficking at Teppakulam was organized by all the units of NSS of Thiagarajar College, Madurai on 14.09.2017 in association with Madurai Corporation and Bharat Yatra. 160 NSS Volunteers participated in the human chain to create awareness on child abuse and child trafficking to the public.

Respected Sir

Sub: Regust for participate Human Clair and Rally - REG.

Der 1600 CS Volinteurs are participation Human chain and Rally on the theme of Child Abuse on 14.09.2017, This program Organized by Bharat Yatra and Madmai Cooperation.