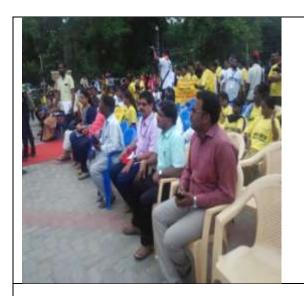

## National Service Scheme

Report of the Human Chain on Child Abuse and Child Trafficking at Teppakulam held on 14.09.2017

A Human Chain on Child Abuse and Child Trafficking at Teppakulam was organized by all the units of NSS of Thiagarajar College, Madurai on 14.09.2017 in association with Madurai Corporation and Bharat Yatra. 160 NSS Volunteers participated in the human chain to create awareness on child abuse and child trafficking to the public.

Respected Sir

Sub: Regust for participate Human Clair and Rally - REG.

Der 1600 CS Volinteurs are participation Human chain and Rally on the theme of Child Abuse on 14.09.2017, This program Organized by Bharat Yatra and Madmai Cooperation.