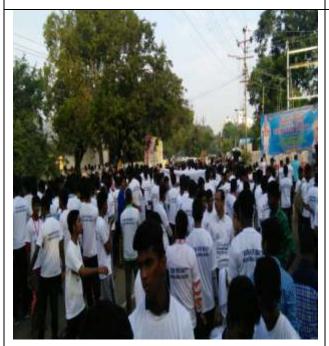

## National Service Scheme

Report of the Human Chain on Child Abuse and Child Trafficking at Teppakulam held on 14.09.2017

A Human Chain on Child Abuse and Child Trafficking at Teppakulam was organized by all the units of NSS of Thiagarajar College, Madurai on 14.09.2017 in association with Madurai Corporation and Bharat Yatra. 160 NSS Volunteers participated in the human chain to create awareness on child abuse and child trafficking to the public.