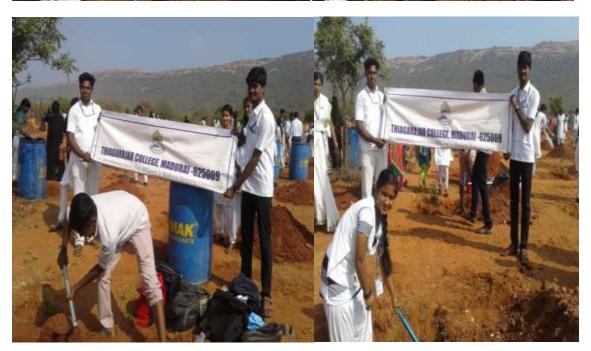

## National Service Scheme

Report of Tree plantation activity at Melavadakoor area on 05.09.2017 by NSS Unit 62

Melavadakoor village & Thirumanapathi area is about 20 km from our college and comes under sakkudi panchayat. This village is adopted by our college from 2017 by NSS unit-62. About 85 volunteers of our unit collected about 500 tree saplings from the forest department office, Sivagangai and planted around the village proud and school premises.