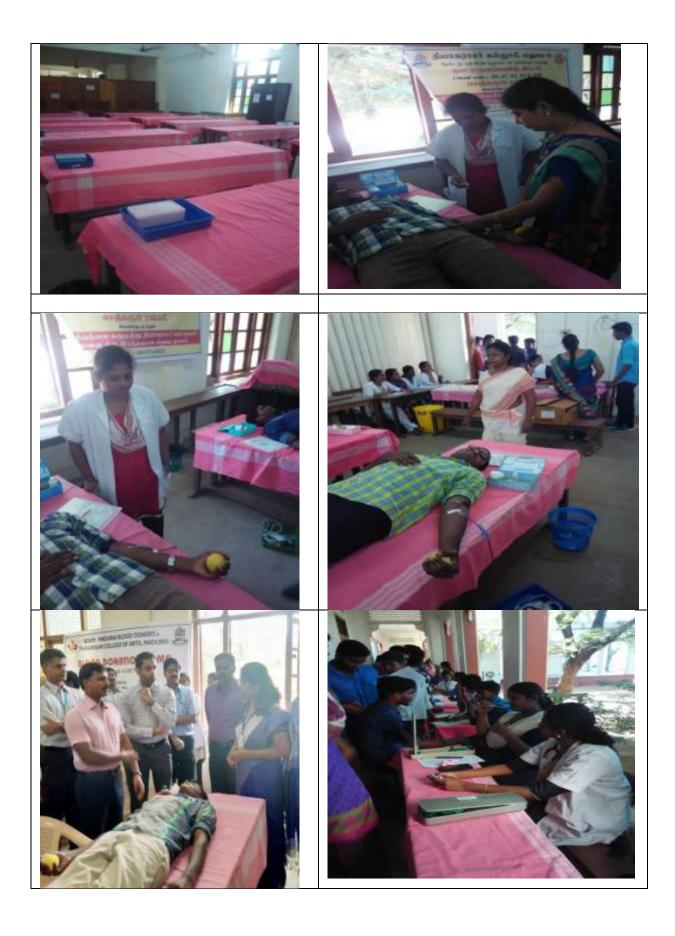

## National Service Scheme

Report of the Blood Donation Camp on 29.7.2017

The NSS Units No. 60,61,62,63,226 of Thiagarajar College, Madurai organized a Blood Donation Camp in association with Govt. Rajaji Hospital, Madurai on 29.07.2014. Totally 140 students donated 140 units of Blood. NSS Volunteers of the all the units, NSS programme officers and Lab Technicians and Doctors from Govt. Rajaji Hospital coordinated the programme. This porgramme is one among sequence of Blood Donation Programmes for the Govt. Rajaji Hospital which is very nearer to the College.

## Students Participation:

| S.no | NSS units | No. of Students enrolled | No. of students participated |
|------|-----------|--------------------------|------------------------------|
| 1    | 60        | 5                        | 5                            |
| 2    | 61        | 7                        | 5                            |
| 3    | 62        | 8                        | 5                            |
| 4    | 63        | 5                        | 5                            |
| 5    | 226       | 6                        | 5                            |

## Staff Participation:

| S.No | NSS Unit No. | Name              | Designation         | Responsibility    |
|------|--------------|-------------------|---------------------|-------------------|
| 1.   | 60           | Dr. I. Chitra     | Assistant Professor | Event Coordinator |
| 2.   | 61           | Mr. T. Muthukumar | Assistant Professor | Event Coordinator |
| 3.   | 62           | Dr. Poornimakkani | Assistant Professor | Event Coordinator |
| 4.   | 63           | Dr. C. S. Senthil | Assistant Professor | Event Coordinator |
| 5.   | 226          | Dr. S. Kasi       | Assistant Professor | Event Coordinator |

No. of beneficiary: 140

NCC Despram Officer sign

PRINCIPAL Thiagarajar College, Madural

Faum,

Dr. S. Kasi

Thingary'ar college Medicai - 09.

The Principal Thingeraper College Madurai - 03.

Respected Sir.