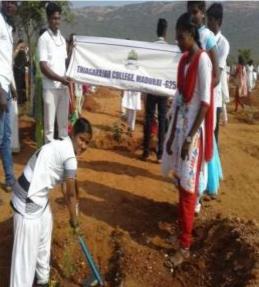

## National Service Scheme

Report of Tree plantation activity at Melavadakoor area on 05.09.2017 by NSS Unit 62

Melavadakoor village & Thirumanapathi area is about 20 km from our college and comes under sakkudi panchayat. This village is adopted by our college from 2017 by NSS unit-62. About 85 volunteers of our unit collected about 500 tree saplings from the forest department office, Sivagangai and planted around the village proud and school premises.