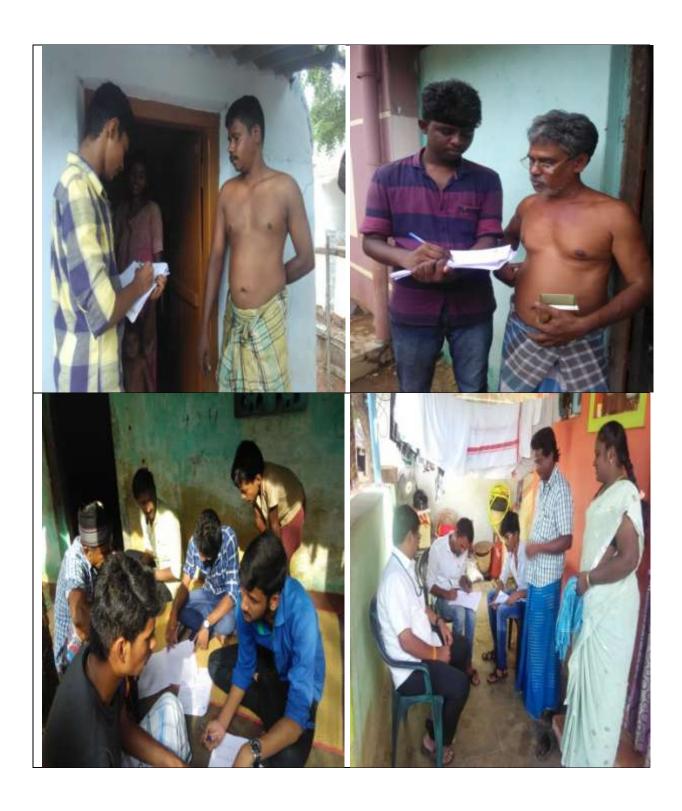

## National Service Scheme

Report of Socio-Economic Survey held on 30.8.2017

NSS Unit 63 of Thiagarajar College, Madurai organised a Socio-Economic Survey at Annal Sathya Nagar, Sakkimangalam on 30.8.2017. This survey in the adopted village was arranged to know about the personal details of the residents in terms of educational background, senior citizens, employees, unemployed people, self-employed persons, home-makers, no of schools, toilet facilities, bank(s), water facilities, electricity, caring domestic animals, etc., Further, it brought out the first hand information to the NSS Volunteers and the residents' immediate needs.

## Students Participation:

| S. No | NSS units | No. of Students enrolled | No. of students participated |
|-------|-----------|--------------------------|------------------------------|
| 1     | 63        | 33                       | 32                           |
|       | ~         |                          |                              |
|       |           |                          |                              |
|       |           |                          |                              |
|       |           |                          |                              |

## Staff Participation:

| S.No | NSS Unit No. | Name              | Designation         | Responsibility    |
|------|--------------|-------------------|---------------------|-------------------|
| 1.   | 63           | Dr. C. S. Senthil | Assistant Professor | Event Coordinator |
|      |              |                   |                     |                   |
|      |              |                   |                     |                   |
|      |              |                   |                     |                   |
|      |              |                   |                     |                   |

## Report of Socio-Economic Survey held on 15.9.2017

NSS Unit 63 of Thiagarajar College, Madural organised a Socio-Economic Survey at L. K. B. Nagar, Sakkimangalam on 15.9.2017. This survey in the adopted village was arranged to know about the personal details of the residents in terms of educational background, senior citizens, employees, unemployed people, self-employed persons, home-makers, no of schools, toiler facilities, bank(s), water facilities, electricity, caring domestic animals, etc., Further, it brought out the first hand information to the NSS Volunteers and the residents' immediate needs.

## Students Participation:

| S. No | NSS units | No. of Students enrolled | No. of students participated |
|-------|-----------|--------------------------|------------------------------|
| 1     | 63        | 15                       | 12                           |
|       |           |                          |                              |
|       |           |                          |                              |
|       |           |                          |                              |

## Staff Participation:

| S.No | NSS Unit No. | Name              | Designation         | Responsibility    |
|------|--------------|-------------------|---------------------|-------------------|
| 1.   | 63           | Dr. C. S. Senthil | Assistant Professor | Event Coordinator |
|      |              |                   |                     |                   |
|      |              |                   |                     |                   |
|      |              |                   |                     |                   |
|      |              |                   |                     | -                 |