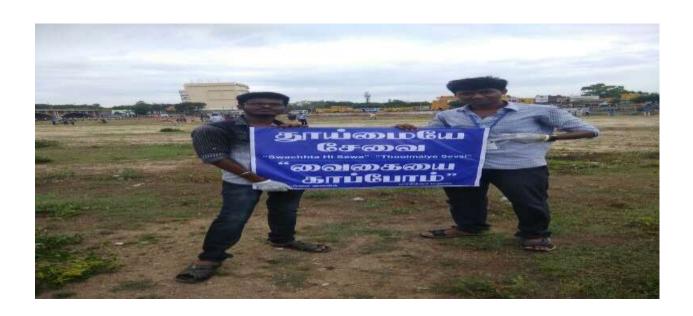

#### National Service Scheme

Report of Extension Activity on Swachhta Hi Seva Clean Vaigai held on 28.09.2017

A Mass cleaning drive of the Vaigai Riverbed on 28.09.2017, as part of the Swachhta Hi Seva drive, was conducted by the district administration and Madurai Corporation. 450 NSS Volunteers took part in this drive to keep the riverbed of Vaigai clean and free of garbage.