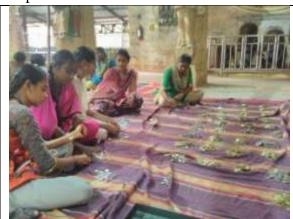

Thank yuy.

Your faithfully.

| Sl.No | Name of the Programme    | Place          | Date      | No.of. Students. |
|-------|--------------------------|----------------|-----------|------------------|
| 3.    | Socio-Economic Survey at | Sakkimangalam, | 30.8.2017 | 32               |
|       | AnnaiSathya Nagar,       | Madurai, TN    |           |                  |
|       | Sakkimangalam            |                |           |                  |

## National Service Scheme

Report of Socio-Economic Survey held on 30.8.2017

NSS Unit 63 of Thiagarajar College, Madurai organised a Socio-Economic Survey at Annal Sathya Nagar, Sakkimangalam on 30.8.2017. This survey in the adopted village was arranged to know about the personal details of the residents in terms of educational background, senior citizens, employees, unemployed people, self-employed persons, home-makers, no of schools, toilet facilities, bank(s), water facilities, electricity, caring domestic animals, etc., Further, it brought out the first hand information to the NSS Volunteers and the residents' immediate needs.