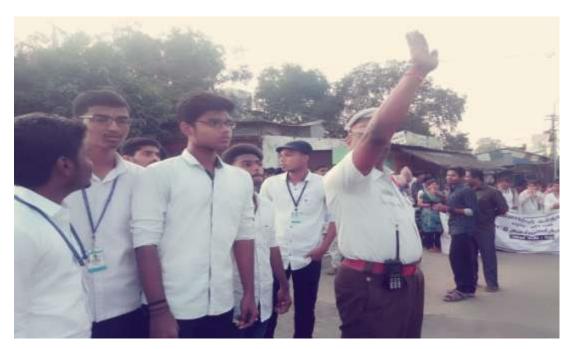

## PART V ACTIVITIES – SOCIAL SERVICE LEAGUE

## Report of the Extension Activity held on 21-12-2018

The NSS Unit 61 of Thiagarajar College, as part of its initiatives to help the public of Madurai, periodically deputes its cadets to assist the Police department in regulating the traffic. On 21.01.2018, 47 NSS students from Unit 61 were deputed to assist the Police in regulating the traffic near KuruvikkaranSalai, near our College, in the city