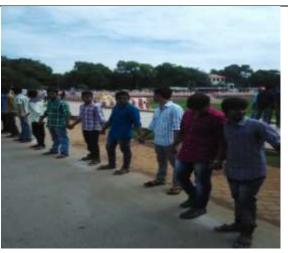

Thanky Yu,

Your furthely.

| Sl.No | Name of the       | Place                  | Date       | No.of. Students. |
|-------|-------------------|------------------------|------------|------------------|
|       | Programme         |                        |            |                  |
| 5.    | Human Chain on    | Corporation of Madurai | 14.09.2017 | 160              |
|       | Child Abuse and   |                        |            |                  |
|       | Child Trafficking |                        |            |                  |

## National Service Scheme

Report of the Human Chain on Child Abuse and Child Trafficking at Teppakulam held on 14.09.2017

A Human Chain on Child Abuse and Child Trafficking at Teppakulam was organized by all the units of NSS of Thiagarajar College, Madurai on 14.09.2017 in association with Madurai Corporation and Bharat Yatra. 160 NSS Volunteers participated in the human chain to create awareness on child abuse and child trafficking to the public.