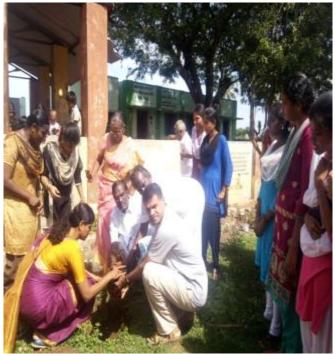

## National Service Scheme

Report of Tree plantation activity at Melavadakoor area on 05.09.2017 by NSS Unit 62

Melavadakoor village & Thirumanapathi area is about 20 km from our college and comes under sakkudi panchayat. This village is adopted by our college from 2017 by NSS unit-62. About 85 volunteers of our unit collected about 500 tree saplings from the forest department office, Sivagangai and planted around the village proud and school premises.

Conducting to be plantation programme at Kerlavadak pur (adopted village) on 5.9 as H. Totally 50 NSS volenters will be participally the Programme.

Thank Yu

Yours faithfly

| Sl.No | Name of the Programme | Place          | Date       | No.of. Students. |
|-------|-----------------------|----------------|------------|------------------|
| 11.   | Tree Plantation       | LKB Nagar,     | 13.10.2017 | 12               |
|       |                       | Sakkimangalam, |            |                  |
|       |                       | Madurai, TN    |            |                  |