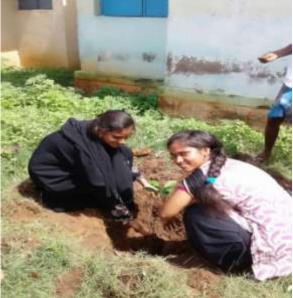

## National Service Scheme

Report of Tree plantation activity at Melavadakoor area on 05.09.2017 by NSS Unit 62

Melavadakoor village & Thirumanapathi area is about 20 km from our college and comes under sakkudi panchayat. This village is adopted by our college from 2017 by NSS unit-62. About 85 volunteers of our unit collected about 500 tree saplings from the forest department office, Sivagangai and planted around the village proud and school premises.

Conducting to be plantation programme at Kerlavadak pur (adopted village) on 5.9 as H. Totally 50 NSS volenters will be participally the Programme.

Thank Yu

Yours faithfly

| Sl.No | Name of the Programme | Place          | Date       | No.of. Students. |
|-------|-----------------------|----------------|------------|------------------|
| 11.   | Tree Plantation       | LKB Nagar,     | 13.10.2017 | 12               |
|       |                       | Sakkimangalam, |            |                  |
|       |                       | Madurai, TN    |            |                  |