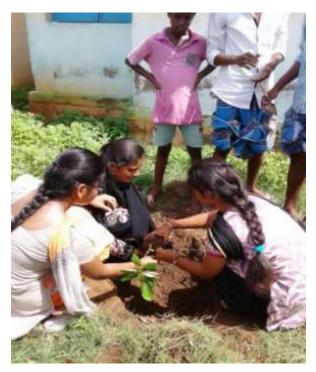

## National Service Scheme

Report of Tree plantation activity at Melavadakoor area on 05.09.2017 by NSS Unit 62

Melavadakoor village & Thirumanapathi area is about 20 km from our college and comes under sakkudi panchayat. This village is adopted by our college from 2017 by NSS unit-62. About 85 volunteers of our unit collected about 500 tree saplings from the forest department office, Sivagangai and planted around the village proud and school premises.

Conducting to be plantation programme at Kerlavadak pur (adopted village) on 5.9 as H. Totally 50 NSS volenters will be participally the Programme.

Thank Yu

Yours faithfly

| Sl.No | Name of the Programme | Place          | Date       | No.of. Students. |
|-------|-----------------------|----------------|------------|------------------|
| 11.   | Tree Plantation       | LKB Nagar,     | 13.10.2017 | 12               |
|       |                       | Sakkimangalam, |            |                  |
|       |                       | Madurai, TN    |            |                  |