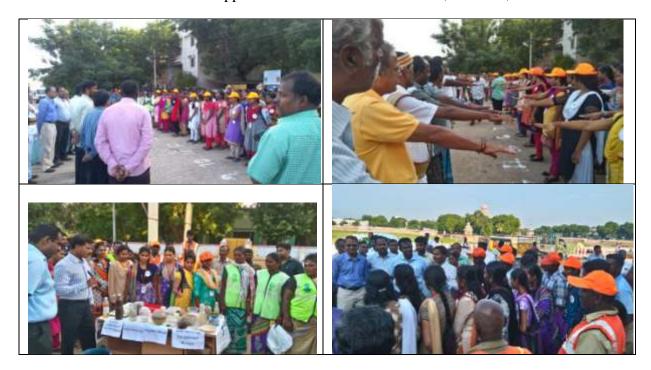

## National Service Scheme

Report of the Extension Activity on Vaigai Cleaning Programme held on 17.6.2017

Vaigal Cleaning Campaign was organized by Madural Corporation and the District Administration, our 100 NSS Volunteers and Programme Officers of Thiagarajar College engaged in a 'Vaigal Clean Drive' on 17.6.2017. To clean Vaigal River is to keep our environment clean and tidy by which communicable diseases like Cholera, Typhoid, Dysentery, Dengue, etc., would be avoided as there have been innumerable residents dwelling either side on the bank of the river Vaigal.

#### National Service Scheme

Report of Extension Activity on Swachhta Hi Seva Clean Vaigai held on 28.09.2017

A Mass cleaning drive of the Vaigai Riverbed on 28.09.2017, as part of the Swachhta Hi Seva drive, was conducted by the district administration and Madurai Corporation. 450 NSS Volunteers took part in this drive to keep the riverbed of Vaigai clean and free of garbage.