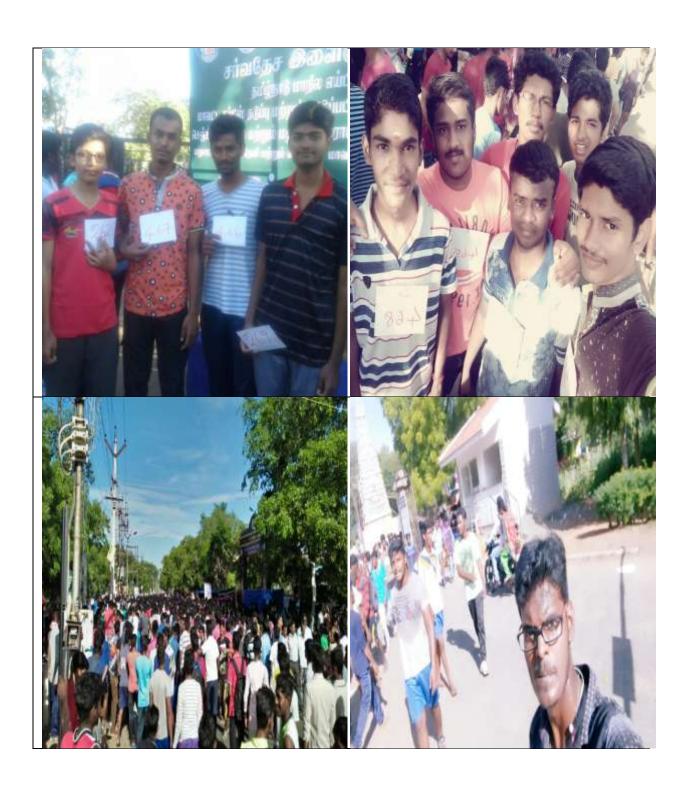

## National Service Scheme

Report of the Extension Activity on Vaigai Cleaning Programme held on 17.6.2017

Vaigal Cleaning Campaign was organized by Madural Corporation and the District Administration, our 100 NSS Volunteers and Programme Officers of Thiagarajar College engaged in a 'Vaigal Clean Drive' on 17.6.2017. To clean Vaigal River is to keep our environment clean and tidy by which communicable diseases like Cholera, Typhoid, Dysentery, Dengue, etc., would be avoided as there have been innumerable residents dwelling either side on the bank of the river Vaigal.

## National Service Scheme

Report of Awareness Programme on AIDS held on 30.08.2017

An awareness programme on AIDS was organised by District AIDS Control and Prevention Society, Madurai and Madurai Corporation on 30.8.2017. 100 NSS Volunteers participated in this programme to spread the impact of AIDS among the local people of Madurai. This was conducted as Marathon between Race Course and Thamukam Ground, Madurai.

## National Service Scheme

Report of the Human Chain on Child Abuse and Child Trafficking at Teppakulam held on 14.09.2017

A Human Chain on Child Abuse and Child Trafficking at Teppakulam was organized by all the units of NSS of Thiagarajar College, Madurai on 14.09.2017 in association with Madurai Corporation and Bharat Yatra. 160 NSS Volunteers participated in the human chain to create awareness on child abuse and child trafficking to the public.