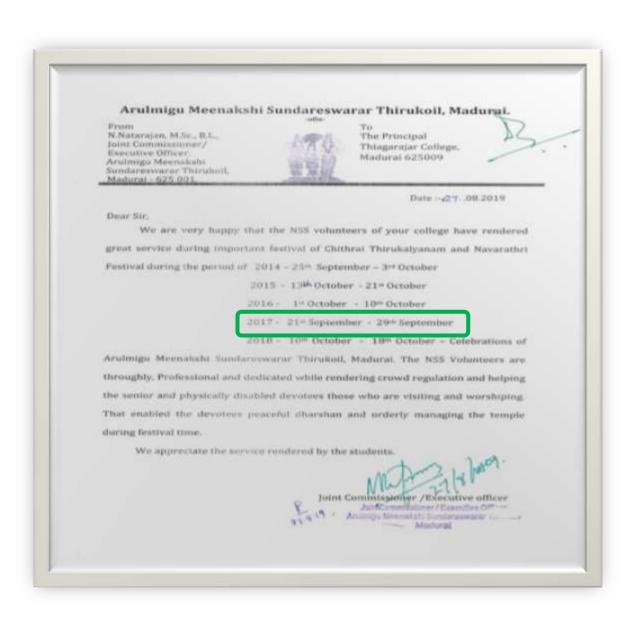

Thank Yu

Yours faithfully

| Sl.No | Name of the Programme | Place                 | Date       | No.of. Students. |
|-------|-----------------------|-----------------------|------------|------------------|
| 8.    | Regulating Pilgrims   | MeenakshiSundareshwar | 21.09.2017 | 150              |
|       | (Navarathri)          | ar Temple             | -          |                  |
|       |                       |                       | 29.09.2017 |                  |

The annual **Navarathri festival** at **MeenakshiSundareswarar Temple** began on a grand note on 21.09.2017 to 29.09.2017 as hundreds of devotees thronged the **temple** to have a darshan of goddess **Meenakshi** and to pay a visit to the special 'kolu' arranged at the **temple**. With over 1,300 dolls arranged in 13 bays, which were beautifully decorated with fairy lights, the kolu drew huge crowds. The kolu bays are placed in the corridor near the sanctum sanctorum of Goddess Meenakshi. Over 100 police personnel have been deployed in the temple during the festival to manage the crowd. Along with them, The National Service Scheme volunteers of about 150 of Thiagarajar College also chipped in to help regulate the crowd.