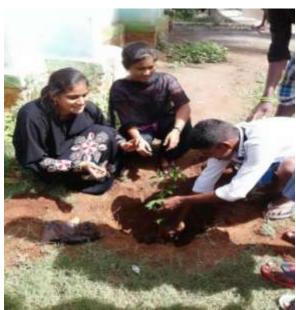

## National Service Scheme

Report of Tree plantation activity at Melavadakoor area on 05.09.2017 by NSS Unit 62

Melavadakoor village & Thirumanapathi area is about 20 km from our college and comes under sakkudi panchayat. This village is adopted by our college from 2017 by NSS unit-62. About 85 volunteers of our unit collected about 500 tree saplings from the forest department office, Sivagangai and planted around the village proud and school premises.

Conducting to be plantation programme at Kerlavadak pur (adopted village) on 5.9 as H. Totally 50 NSS volenters will be participally the Programme.

Thank Yu

Yours faithfly

| Sl.No | Name of the Programme | Place          | Date       | No.of. Students. |
|-------|-----------------------|----------------|------------|------------------|
| 11.   | Tree Plantation       | LKB Nagar,     | 13.10.2017 | 12               |
|       |                       | Sakkimangalam, |            |                  |
|       |                       | Madurai, TN    |            |                  |